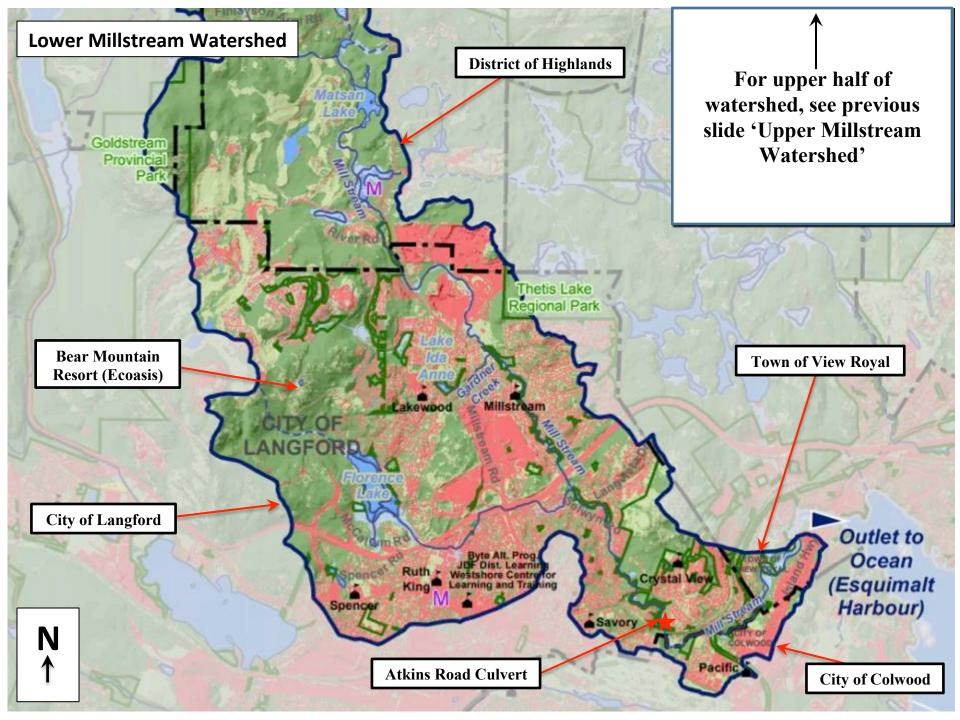

## **Project Description:**

The Millstream Watershed consists of all the land that drains into Millstream Creek, which subsequently flows into Esquimalt Harbour, near the city of Victoria B.C. A large portion of the watershed is located along the eastern flanks of the Gowlland-Tod Range in the Highlands, and also includes urbanized areas in Langford and Colwood.