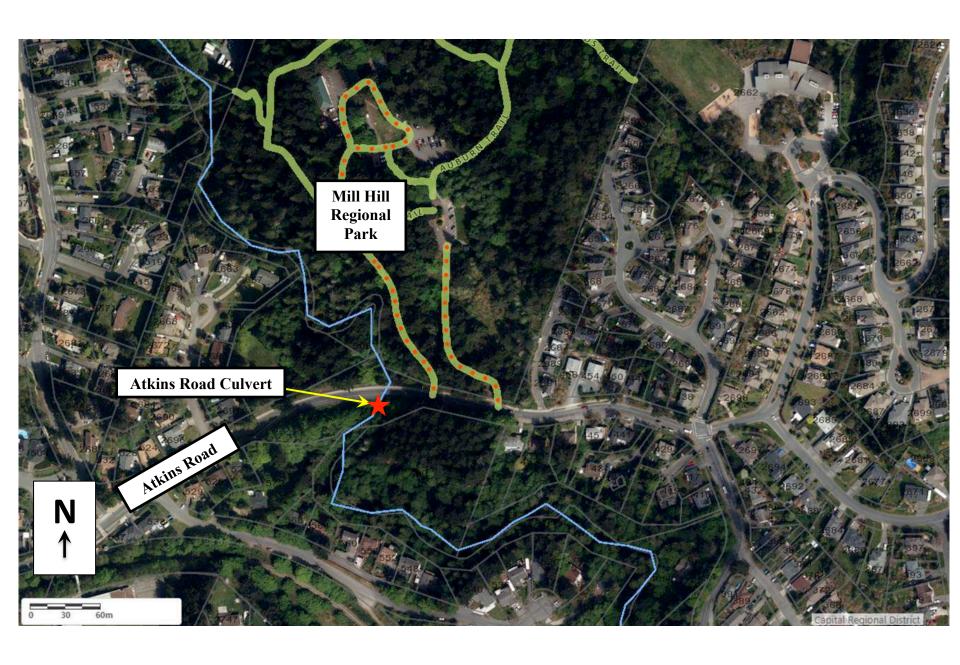

## **Executive Summary**

Currently fish passage is blocked by the presence of a 4 metre high 'perched' culvert located on Millstream Creek at Atkins Road. If fish were able to ascend past this culvert, an additional 8+ kilometers of fish habitat would be available to them. Constructing a fishway would allow fish a means to pass Atkins Road and access this habitat indefinitely. Multiple groups including the Goldstream Volunteer Salmon Enhancement Society (GVSEA) volunteers, the City of Langford, the Town of View Royal, the City of Colwood and many others have spent over 20 years improving fish access upstream from tidewater to Atkins Road with 2016 returns of 700+ coho adults. If the fish can ascend past Atkins Road, an additional 8+ kilometers of fish habitat will be available to them for spawning and rearing areas for their offspring.

There will be **Stream Tours** of both upstream and downstream of culvert. Upstream tour of CRD lands to show habitat that will be accessible when the fishway is installed. Downstream the tour will show the culvert outlet and approach habitat