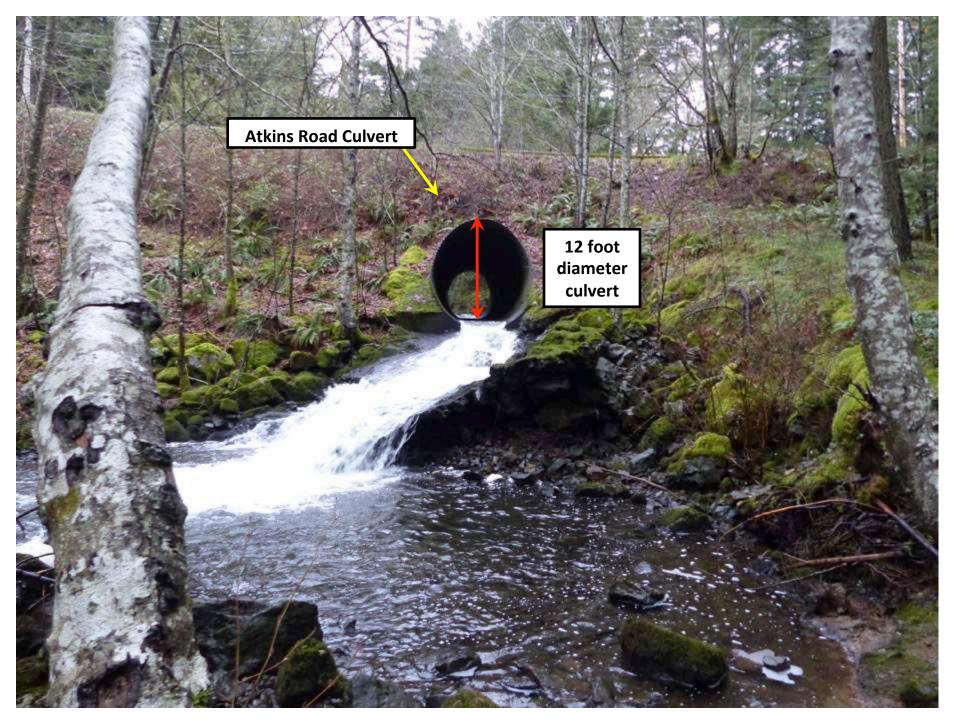

## **Executive Summary**

Currently fish passage is blocked by the presence of a 4 metre high 'perched' culvert located on Millstream Creek at Atkins Road. If fish were able to ascend past this culvert, an additional 8+ kilometers of fish habitat would be available to them. Constructing a fishway would allow fish a means to pass Atkins Road and access this habitat indefinitely. Multiple groups including the Goldstream Volunteer Salmon Enhancement Society (GVSEA) volunteers, the City of Langford, the Town of View Royal, the City of Colwood and many others have spent over 20 years improving fish access upstream from tidewater to Atkins Road with 2016 returns of 700+ coho adults. If the fish can ascend past Atkins Road, an additional 8+ kilometers of fish habitat will be available to them for spawning and rearing areas for their offspring.