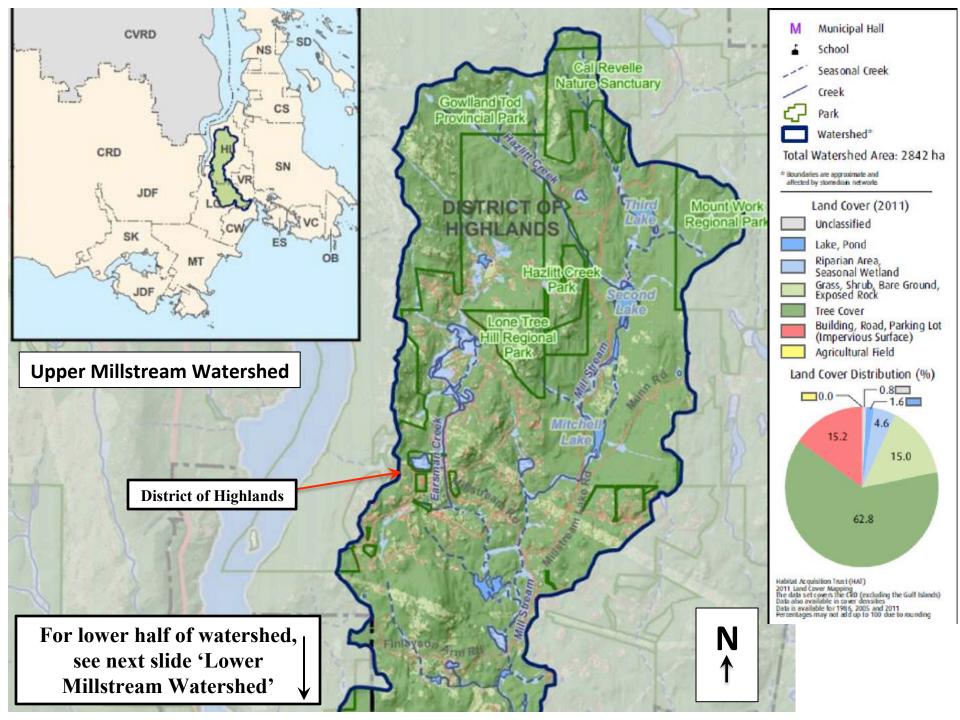

## **Project Description:**

The Millstream Watershed consists of all the land that drains into Millstream Creek, which subsequently flows into Esquimalt Harbour, near the city of Victoria B.C. A large portion of the watershed is located along the eastern flanks of the Gowlland-Tod Range in the Highlands, and also includes urbanized areas in Langford and Colwood.