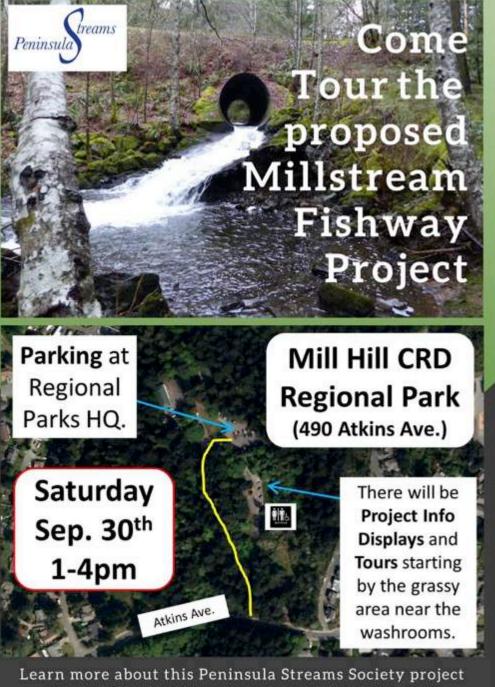

There will be **Stream Tours** of both upstream and downstream of culvert. Upstream tour of CRD lands to show habitat that will be accessible when the fishway is installed. Downstream the tour will show the culvert outlet and approach habitat