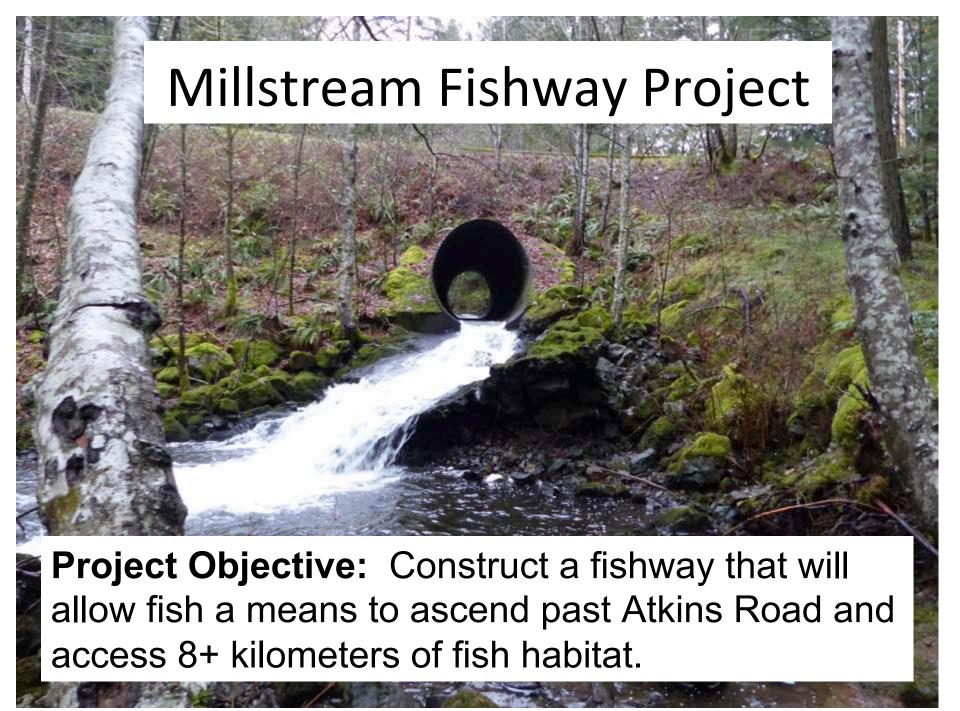

## **Executive Summary**

Currently fish passage is blocked by the presence of a 4 metre high 'perched' culvert located on Millstream Creek at Atkins Road. If fish were able to ascend past this culvert, an additional 8+ kilometers of fish habitat would be available to them. Constructing a fishway would allow fish a means to pass Atkins Road and access this habitat indefinitely. Multiple groups including the Goldstream Volunteer Salmon Enhancement Society (GVSEA) volunteers, the City of Langford, the Town of View Royal, the City of Colwood and many others have spent over 20 years improving fish access upstream from tidewater to Atkins Road with 2016 returns of 700+ coho adults. If the fish can ascend past Atkins Road, an additional 8+ kilometers of fish habitat will be available to them for spawning and rearing areas for their offspring.