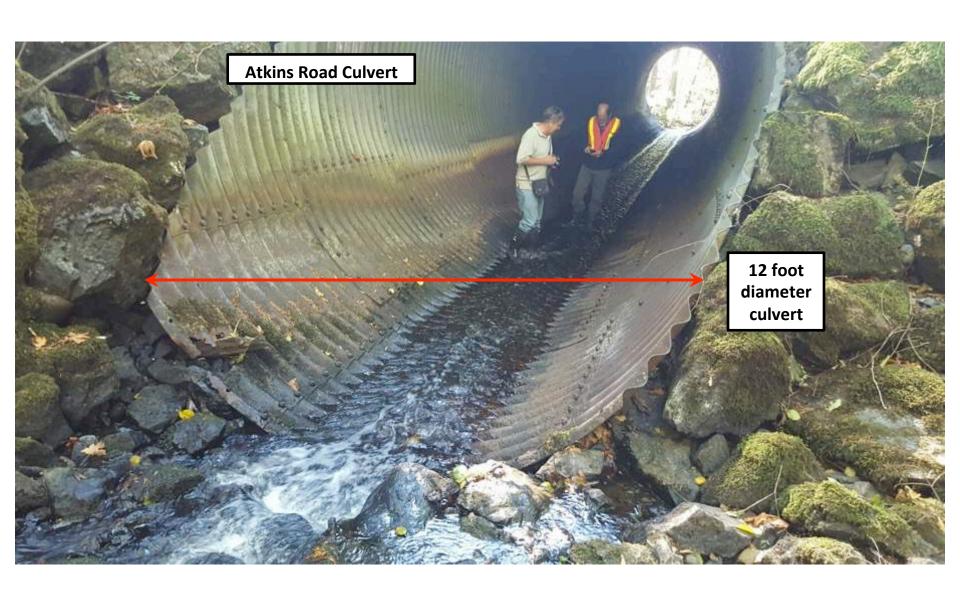

## **Executive Summary**

Currently fish passage is blocked by the presence of a 4 metre high 'perched' culvert located on Millstream Creek at Atkins Road. If fish were able to ascend past this culvert, an additional 8+ kilometers of fish habitat would be available to them. Constructing a fishway would allow fish a means to pass Atkins Road and access this habitat indefinitely. Multiple groups including the Goldstream Volunteer Salmon Enhancement Society (GVSEA) volunteers, the City of Langford, the Town of View Royal, the City of Colwood and many others have spent over 20 years improving fish access upstream from tidewater to Atkins Road with 2016 returns of 700+ coho adults. If the fish can ascend past Atkins Road, an additional 8+ kilometers of fish habitat will be available to them for spawning and rearing areas for their offspring.